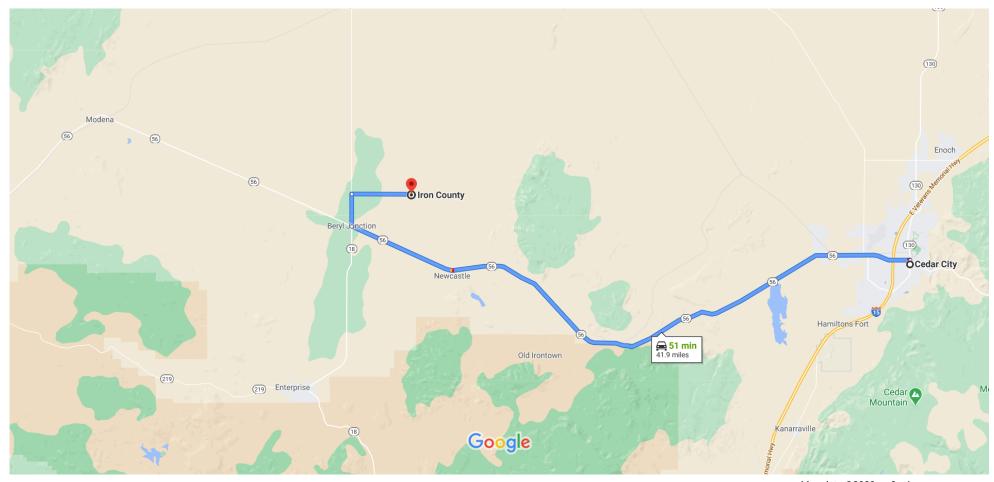

Driving directions to Land Account IRO1002 from Cedar City, UT

Map data ©2020 2 mi ■

## **Cedar City**

Utah

1. Head east toward N Main St

| 4 | <ul><li>2. Turn left onto N Main</li><li>Pass by Wells Fargo Ban</li></ul>                                         |                |
|---|--------------------------------------------------------------------------------------------------------------------|----------------|
| 4 | <ul><li>3. Turn left onto UT-56 W</li><li>i Continue to follow UT-56</li><li>i Pass by Taco Bell (on the</li></ul> | //W 200 N<br>W |
| ₽ | 4. Turn right onto N Bery                                                                                          | 1 <b>Hwy</b>   |
| Ļ | <ul><li>5. Turn right onto E 1600</li><li>Destination will be on the</li></ul>                                     |                |